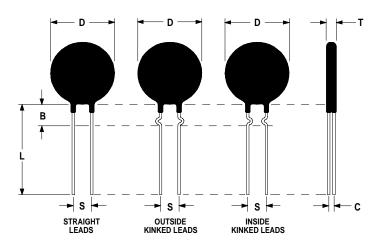

#### **Mechanical Specifications:**

| D                | $20.0 \pm 1.0 \text{ mm}$  |
|------------------|----------------------------|
| Т                | $5.0 \pm 0.5 \text{ mm}$   |
| Lead Diameter    | $1.0 \pm 0.1 \text{ mm}$   |
| S                | $7.8 \pm 2.0 \text{ mm}$   |
| L                | $38.0 \pm 9.0 \text{ mm}$  |
| Straight Leads   | $5.0 \pm 1.0 \text{ mm}$   |
| Coating Run Down |                            |
| В                | $9.35 \pm 0.85 \text{ mm}$ |
| С                | $3.82 \pm 1.0 \text{ mm}$  |